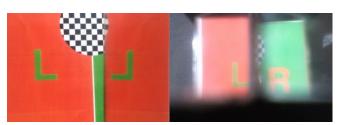

**Figure 4:** Results of the single lens viewers, on the left the solution with only one mirror, on the right the solution with 4 prism,

Figure 5: Map on the dual display and with the user interface.

Figure 7: Simple shapes drawn on different map styles,.