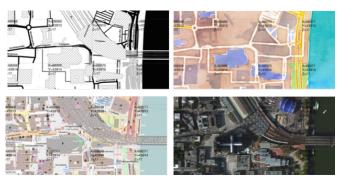

## Correct figures

Figure 1: Different users with the device.

Figure 6: Four different map styles from the center of Cologne, Germany.

**Figure 2:** Conceptual diagram of two different single lens viewer, a solution with 4 prism, and another solution with only one mirror.