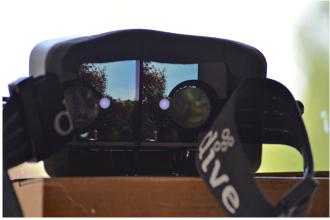

## Correct figures

Figure 1: Different users with the device.

Figure 6: Four different map styles from the center of Cologne, Germany.

**Figure 2:** Conceptual diagram of two different single lens viewer, a solution with 4 prism, and another solution with only one mirror.