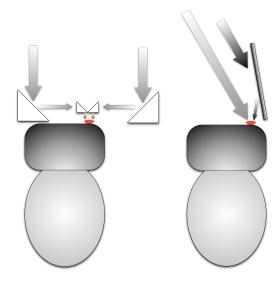

## Correct figures

Figure 1: Different users with the device.

Figure 6: Four different map styles from the center of Cologne, Germany.

**Figure 2:** Conceptual diagram of two different single lens viewer, a solution with 4 prism, and another solution with only one mirror.